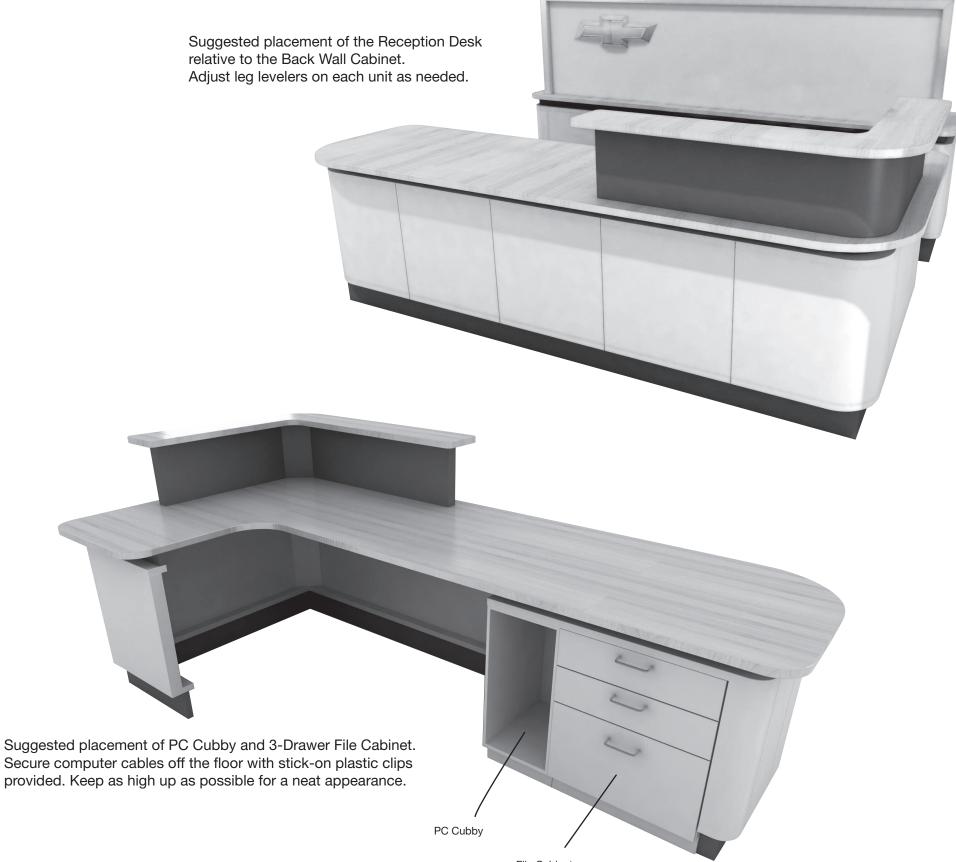

## **Chevrolet Reception Desk and Back Wall Cabinet Installation Guidelines**

File Cabinet

Chevrolet Logo (purchased separately) can be mounted here if the Reception Desk is purchased without a Back Wall Cabinet.