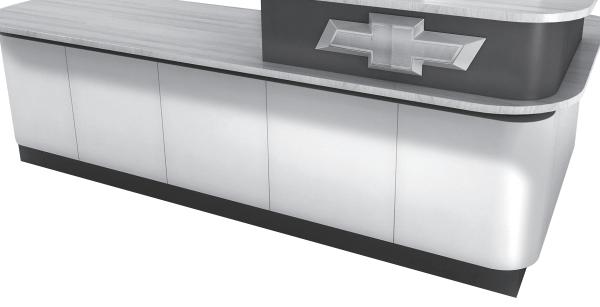

## **Chevrolet Reception Desk and Back Wall Cabinet Installation Guidelines**

File Cabinet

Chevrolet Logo (purchased separately) can be mounted here if the Reception Desk is purchased without a Back Wall Cabinet.